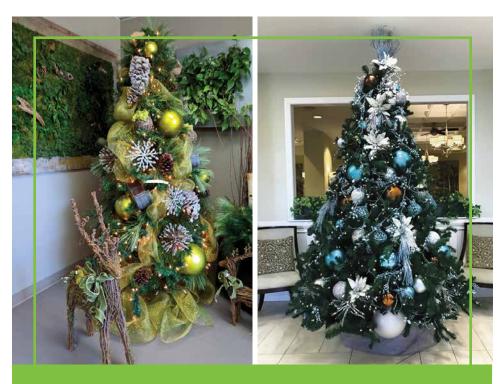

### Christmas Trees

We have created this overview, full of various individualized and meaningful options of what we can offer you and your employees during this upcoming Holiday Season.

Select the theme that fits your home, office, or seasonal mood, and we'll deliver, setup (and after the holidays, take down & remove) the tree of your choosing. Trees are rentals only.

#### Select Your Favourite Holiday Theme