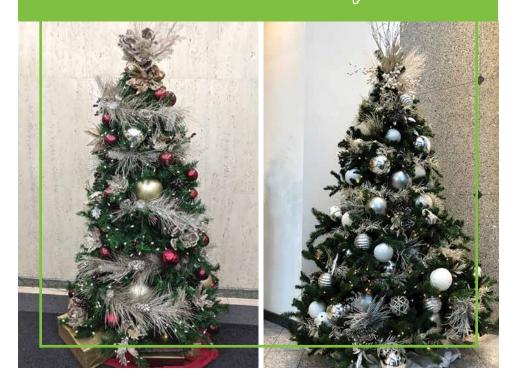

### Christmas Trees

We have created this overview, full of various individualized and meaningful options of what we can offer you and your employees during this upcoming Holiday Season.

Select the theme that fits your home, office, or seasonal mood, and we'll deliver, setup (and after the holidays, take down & remove) the tree of your choosing. Trees are rentals only.

#### Select Your Favourite Holiday Theme