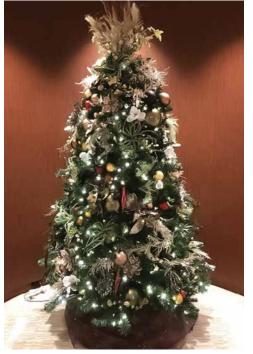

### Christmas Trees

We have created this overview, full of various individualized and meaningful options of what we can offer you and your employees during this upcoming Holiday Season.

Select the theme that fits your home, office, or seasonal mood, and we'll deliver, setup (and after the holidays, take down & remove) the tree of your choosing. Trees are rentals only.

#### Select Your Favourite Holiday Theme