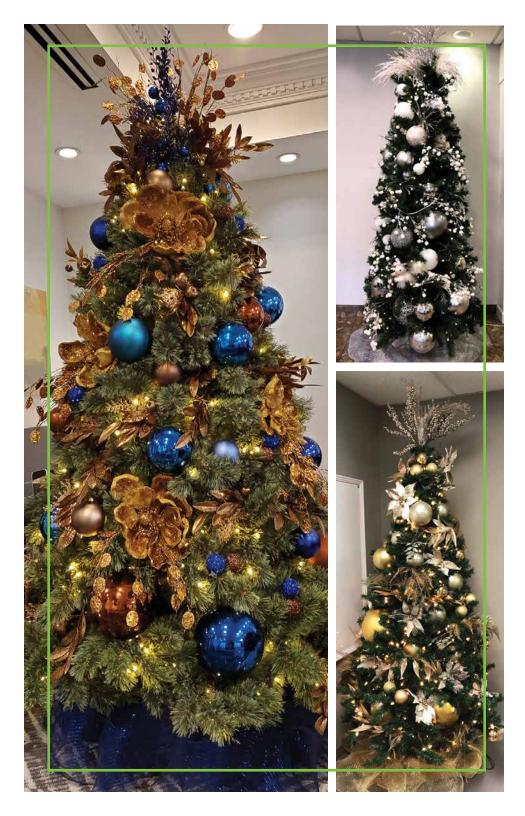

### Christmas Trees

We have created this overview, full of various individualized and meaningful options of what we can offer you and your employees during this upcoming Holiday Season.

Select the theme that fits your home, office, or seasonal mood, and we'll deliver, setup (and after the holidays, take down & remove) the tree of your choosing. Trees are rentals only.

#### Select Your Favourite Holiday Theme