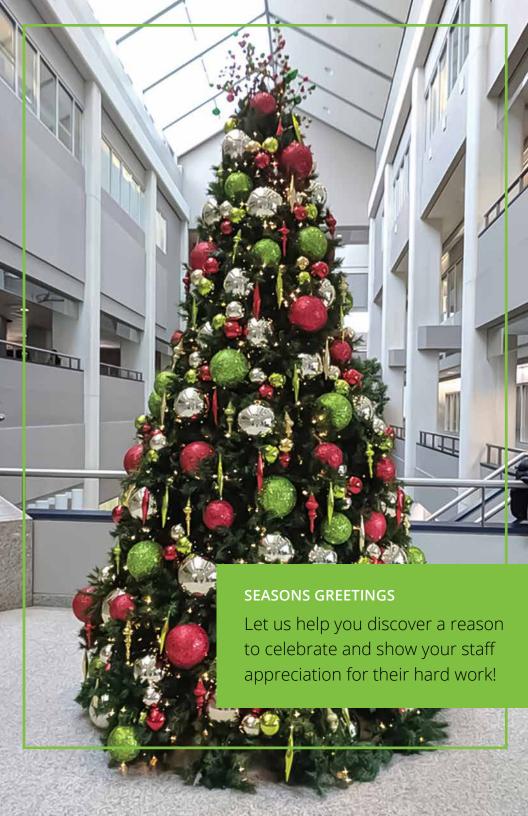

### Christmas Trees

We have created this overview, full of various individualized and meaningful options of what we can offer you and your employees during this upcoming Holiday Season.

Select the theme that fits your home, office, or seasonal mood, and we'll deliver, setup (and after the holidays, take down & remove) the tree of your choosing. Trees are rentals only.

#### Select Your Favourite Holiday Theme