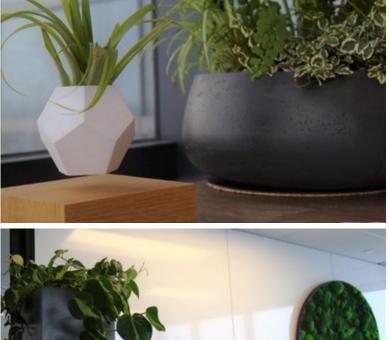

#### The story behind this design and installation:

This office space is located in a newly built tower in the bustling and trendy downtown area of Calgary, Alberta, Canada. Our sales team worked closely with the client to elevate this clean cut, modern office into a more welcoming environment. We wanted to focus on adding pops of colour and texture amongst clean, sharp lines and cool colours. Light measurements were taken with a lux-meter throughout the space to determine an appropriate plant profile. These photos are taken nearly 10 months after installation, a true testament to our commitment in selecting plants to thrive, as well as a very dedicated and hardworking team of technicians. Our ultimate goal was to utilize planters that provide form and function, this led to the decision to accompany each carefully selected plant with the sub-irrigated system by Lechuza. This particular client gave us quite a bit of room to play with design elements; we took this freedom and designed a custom moss wall piece and added floating magnetized planters to this space. Unique design elements along with a series of floor plant fixtures have brought life to this office, and we're very happy to be sharing it.