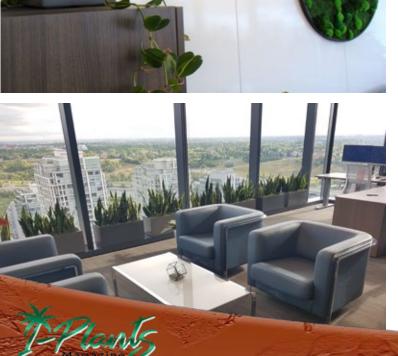

#### What makes this design biophilic? This space features

modern, clean lines, and highly contrasted light and dark finishes and is complemented by a plethora of carefully selected plant material for the varying light levels throughout the space. As soonas employees and clients walk into the office, they are greeted by natural elements that immediately bring feelings of warmth and comfort. As one walks through the office space they are met with views of plants down each hallway, and with glimpses of foliage in executive spaces that line the perimeter of the office floor. The client's aim was to make their staff feel more at home while they are at work. and the plant material in this space does just that. The bright pops of live foliage throughout the office floor bring life to this corporate space.