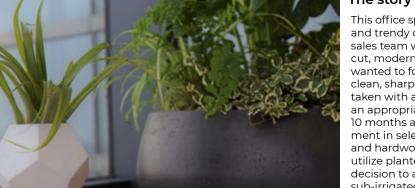

#### The story behind this design and installation:

This office space is located in a newly built tower in the bustling and trendy downtown area of Calgary, Alberta, Canada. Our sales team worked closely with the client to elevate this clean cut, modern office into a more welcoming environment. We wanted to focus on adding pops of colour and texture amongst clean, sharp lines and cool colours. Light measurements were taken with a lux-meter throughout the space to determine an appropriate plant profile. These photos are taken nearly 10 months after installation, a true testament to our commitment in selecting plants to thrive, as well as a very dedicated and hardworking team of technicians. Our ultimate goal was to utilize planters that provide form and function, this led to the decision to accompany each carefully selected plant with the sub-irrigated system by Lechuza. This particular client gave us quite a bit of room to play with design elements; we took this freedom and designed a custom moss wall piece and added floating magnetized planters to this space. Unique design elements along with a series of floor plant fixtures have brought life to this office, and we're very happy to be sharing it.